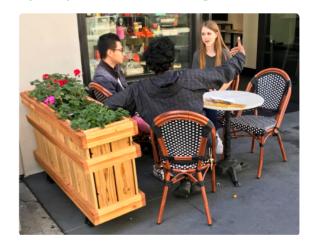

## Tall Cafe/Restaurant Dividers. Provides- Enhanced Privacy, Higher Visual Presence, Meets Urban Municipal Codes

The rolling urban divider planter is an upgrade of our cafe series. Each planter whether it is our prairie design or craftsman design is made at a 32" height. IThe planters arrive fully assembled and are installed with locking wheels, commercial agricultural liners and drain pipes. They are designed to be small and compact for limited space gardens and commercial applications. They are perfect for movable green

screens and deviders and ideal for: Cafes and Restaurants. The planter provides heights requireed by many muniicpal code enforcement agencies. Basic planter provides 22" of depth for soil. and can be ordered with shallower cavity for growing shallower rooting plants such as flowers. Each planter is installed with drain hardware that permits water divertion and conservation.

Our fully assembled planters are built commercial quality tough to endure many years of continuous gardening with any soil of your choosing. Let your plants follow the sun, yearly, monthly, weekly, daily or in moments. Easy to move in moments to change social, eating, hobby and maintanance needs.

\*32" urban style planter can not be shipped by UPS. Must be shipped LTL Freight.

Craftsman Urban Style Rolling Planter