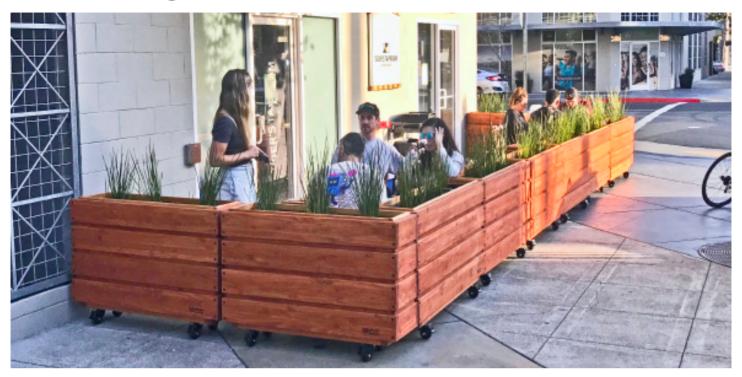

## Rolling Urban Divider Planters

Prairie Urban Style Rolling Planters

## Tall Cafe/Restaurant Dividers. Provides- Enhanced Privacy, Higher Visual Presence, Meets Urban Municipal Codes

The rolling urban divider planter is an upgrade of our cafe series. Each planter whether it is our prairie design or craftsman design is made at a 32" height. IThe planters arrive fully assembled and are installed with locking wheels, commercial agricultural liners and drain pipes. They are designed to be small and compact for limited space gardens and commercial applications. They are perfect for movable green

screens and deviders and ideal for: Cafes and Restaurants. The planter provides heights requireed by many muniicpal code enforcement agencies. Basic planter provides 22" of depth for soil. and can be ordered with shallower cavity for growing shallower rooting plants such as flowers. Each planter is installed with drain hardware that permits water divertion and conservation.

Our fully assembled planters are built commercial quality tough to endure many years of continuous gardening with any soil of your choosing. Let your plants follow the sun, yearly, monthly, weekly, daily or in moments. Easy to move in moments to change social, eating, hobby and maintanance needs.