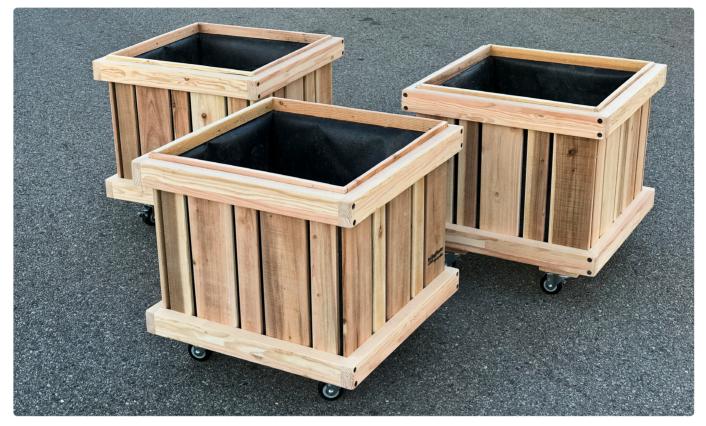

## Craftsman Style Rolling Tree Planters

The craftsman style rolling tree planter comes fully assembled and installed with locking wheels, thick liners and are plumbed. They are great for growing any tree that requires the room and growth needs. Transplant tree or plant new nursery stock. Easily allows 15 gallon or larger rootball depending on planter size. After the tree has been planted, there is still room to plant additional plants as strawberries, flowers or ground covers. One can even use the entire planter to plant tomatoes, peppers, deep rooting vegetables (carrots, beets, parsnips), herbs, and more.... You are free to elect how and what your planter will be used. Shallowest planter offers soil depth of 18.5 inches. Cube sized from 27 x 27" up to 48 x 48;" Heights from 25 to 32 inches.

Many custom options are available: they can be ordered in custom sizes and heights, with optional pedestals for higher garden surfaces, irrigation options, and II stain and oil finishes.

Our fully assembled planters are built commercial grade tough to endure many years of continuous gardening with any soil of your choosing. Let your plants follow the sun, yearly, montly, weekly, daily or be moved out of the way when you need to socialize.