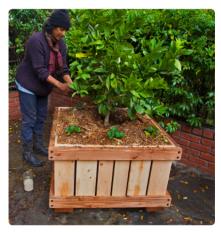

## Craftsman Style Rolling Tree Planters

The craftsman style rolling tree planter comes fully assembled and installed with locking wheels, thick liners and are plumbed. They are great for growing any tree that requires the room and growth needs. Transplant tree or plant new nursery stock. Easily allows 15 gallon or larger rootball depending on planter size. After the tree has been planted, there is still room to plant additional plants as strawberries, flowers or ground covers. One can even use the entire planter to plant tomatoes, peppers, deep rooting vegetables (carrots, beets, parsnips), herbs, and more.... You are free to elect how and what your planter will be used. Shallowest planter offers soil depth of 18.5 inches. Cube sized from 27 x 27" up to 48 x 48;" Heights from 25 to 32 inches.

Many custom options are available: they can be ordered in custom sizes and heights, with optional pedestals for higher garden surfaces, irrigation options, and II stain and oil finishes.

Our fully assembled planters are built commercial grade tough to endure many years of continuous gardening with any soil of your choosing. Let your plants follow the sun, yearly, montly, weekly, daily or be moved out of the way when you need to socialize.