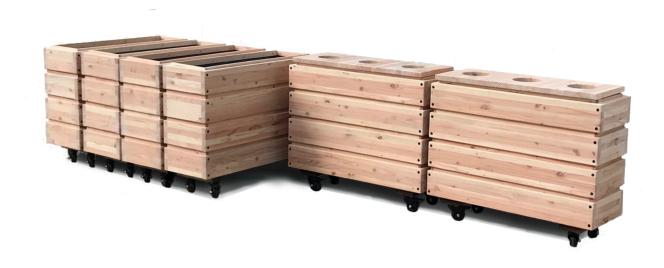

## Prairie Style Rolling Cafe Planters

"Let your plants follow the sun and inside when it's cold"

## Prairie style rolling cafe planters are configured in 14" widths and 37", 45" and 55" lengths and 24" and 32" heights.\*

The prairie style rolling cafe planter comes fully assembled and installed with locking wheels, commercial agricultural liners and drain piping. It is designed to be small and compact for

limited space gardens and commercial applications. Perfect for movable green screens and deviders. Ideal for: Cafes and Restaurants. Great for growing: small bushes, trees, flowers, herbs, etc.; including: deep rooting vegetables (carrots, beets, parsnips). You decide. Basic planter provides 17" of depth for soil. Normal planter height 24." Urban Style height: 32." Installed drain hardware to allow water divertion and conservation.

Our fully assembled planters are built commercial quality tough to endure many years of continuous gardening with any soil of your choosing. Let your plants follow the sun, yearly, monthly, weekly, daily or in moments. Easy to move in moments to change social, eating, hobby and maintanance needs.