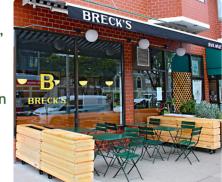

limited space gardens and commercial applications. Perfect for movable green screens and deviders. Ideal for: Cafes and Restaurants. Great for growing: small bushes, trees, flowers, herbs, etc.; including: deep rooting vegetables (carrots, beets, parsnips). You decide. Basic planter provides 17" of depth for soil. Normal planter height 24." Urban Style height: 32." Installed drain hardware to allow water divertion and conservation.